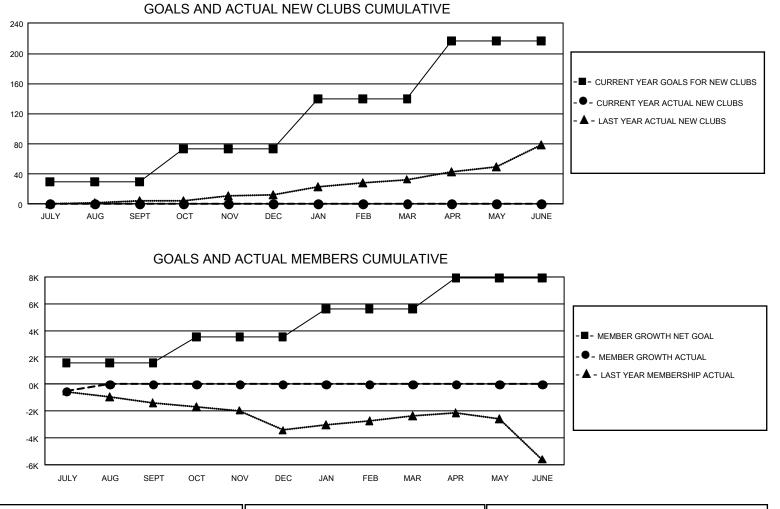

## GAT Constitutional Area 4

REPORT DOES NOT INCLUDE CLUBS IN UNDISTRICTED AREAS.

| Clubs                 |               |           |               | Members               |                        |                         |                                                    |
|-----------------------|---------------|-----------|---------------|-----------------------|------------------------|-------------------------|----------------------------------------------------|
| RESULTS FOR 2023-2024 |               |           |               | RESULTS FOR 2023-2024 |                        |                         |                                                    |
| QUARTER               | NEW CLUB GOAL | NEW CLUBS | DROPPED CLUBS | QUARTER MEM           | BER GROWTH NET<br>GOAL | MEMBER GROWTH<br>ACTUAL | DROPPED<br>MEMBERS ACTUAL<br>(including transfers) |
| JULY/AUG/SEPT         | 90            | 1         | 40            | JULY/AUG/SEPT         | 1596                   | 1,457                   | 1,756                                              |
| OCT/NOV/DEC           | 129           | 0         | 0             | OCT/NOV/DEC           | 1935                   | 0                       | 0                                                  |
| JAN/FEB/MAR           | 201           | 0         | 0             | JAN/FEB/MAR           | 2081                   | 0                       | 0                                                  |
| APR/MAY/JUNE          | 228           | 0         | 0             | APR/MAY/JUNE          | 2310                   | 0                       | 0                                                  |